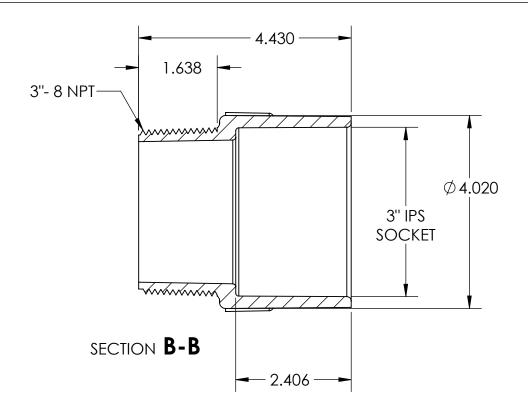

DURA PLASTICS PRODUCTS
533E Third Street Beaumont CA 92223

Phone: (951)845-3161 Fax: (951)845-7644

SIZE Description:

( 436-030 ) 3" MALE ADAPTER

SCALE: 1:2 REV: 0 SHEET 1 OF 1

4 3