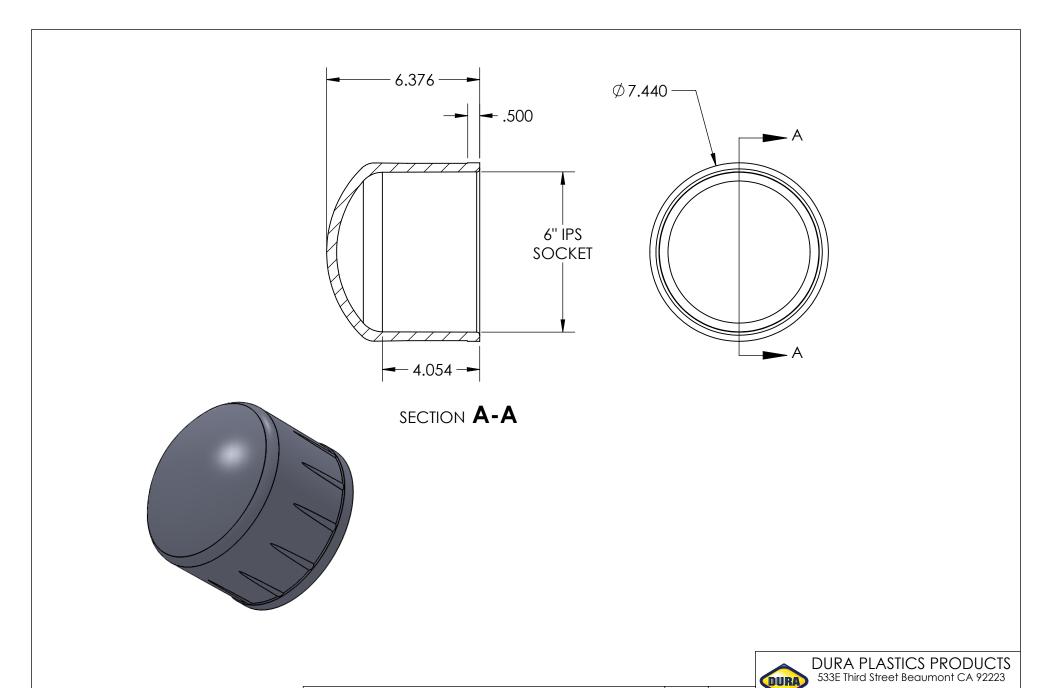

| File Name : 1 10812-447-060                                            |                                                      |           | NAME  | DATE     | Phone:(951)845-3161 Fax:(951)845-7644 |                  |      |   |              |  |
|------------------------------------------------------------------------|------------------------------------------------------|-----------|-------|----------|---------------------------------------|------------------|------|---|--------------|--|
| PROPRIETARY AND CONFIDENTIAL THE INFORMATION CONTAINED IN THIS         | DIMENSIONS ARE IN INCHES TOLERANCES:                 | DRAWN     | PDOAN | 11-08-12 | SIZE                                  | IZE Description: |      |   |              |  |
| DRAWING IS THE SOLE PROPERTY OF                                        |                                                      | CHECKED   |       |          | Λ                                     | ( 447-060 )      |      |   |              |  |
| DURA PLASTIC PRODUCTS. ANY REPRODUCTION IN PART OR AS A WHOLE          |                                                      | ENG APPR. |       |          |                                       | 6" SLIP CAP      |      |   |              |  |
| WITHOUT THE WRITTEN PERMISSION OF DURA PLASTIC PRODUCTS IS PROHIBITED. | TWO PLACE DECIMAL ±.010<br>THREE PLACE DECIMAL ±.005 | MFG APPR. |       |          | SCAI                                  | E: 1:4           | REV: | 0 | SHEET 1 OF 1 |  |