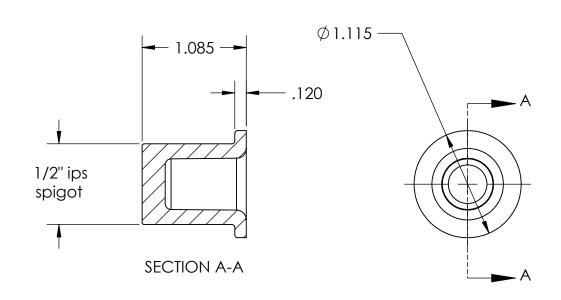

DURA PLASTICS PRODUCTS
533E Third Street Beaumont CA 92223

Phone:(951)845-3161 Fax:(951)845-7644

SIZE Description:

( 449-005 ) 1/2" PLUG - SCH.40

SCALE: 1:1 | REV : .01 | SHEET 1 OF 1

5 4 3 2